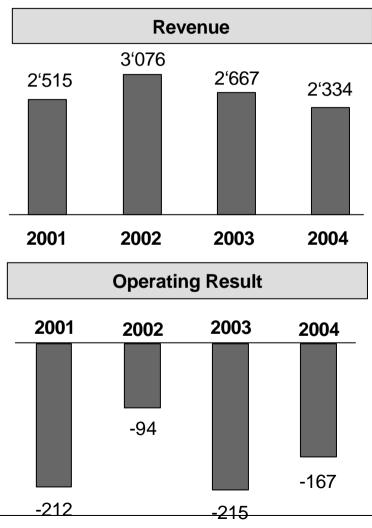

### Intense right sizing from 2001 to 2003

# Even after downsizing, LSG was not able to come back to profitability

### [m EUR]