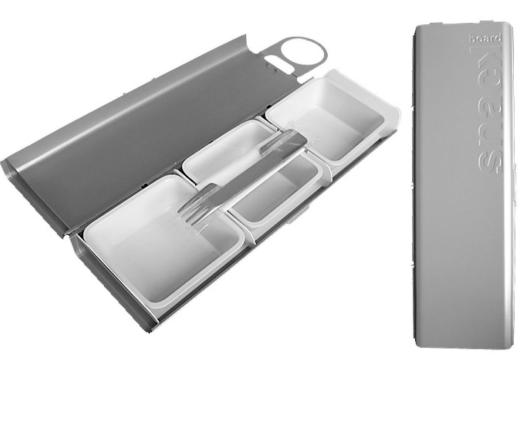

| ca.2350 Mitarbeiter |  |  |  |  |
| Geplantes Volumen im Jahr 2012: |                     |  |  |  |  |
| Flüge                           | 160.724 / Jahr      |  |  |  |  |
| Passagiere                      | 24,2 Mio. / Jahr    |  |  |  |  |

## innovation >> Co-Creation with Airlines

₽SC





## vision >> how to interpret the trends?

Themes and vision boards for packaging, interpretation of one trend



Examples second service long haul





Vision 2 - healthy fun



Vision 3 - soup choices

# vision >> brand and product fit



LSG Sky Chefs

### scenarios >> develop the concrete product scenario



LSG Sky Chefs

# >> Unilever, new service concepts







LSG Sky Chefs innovation

## scenarios >> Swissair, new service concepts





# Scenarios SAS, new service concepts





LSG Sky Chefs