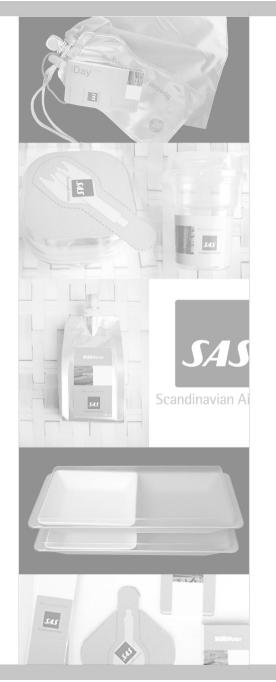

| ca.2350 Mitarbeiter |  |  |  |  |
| Geplantes Volumen im Jahr 2012: |                     |  |  |  |  |
| Flüge                           | 160.724 / Jahr      |  |  |  |  |
| Passagiere                      | 24,2 Mio. / Jahr    |  |  |  |  |

## innovation >> Co-Creation with Airlines

₽SC





## vision >> how to interpret the trends?

Themes and vision boards for packaging, interpretation of one trend



Examples second service long haul





Vision 2 - healthy fun



Vision 3 - soup choices

# vision >> brand and product fit



LSG Sky Chefs

### scenarios >> develop the concrete product scenario



LSG Sky Chefs

# >> Unilever, new service concepts







LSG Sky Chefs innovation

## scenarios >> Swissair, new service concepts





# Scenarios SAS, new service concepts





LSG Sky Chefs