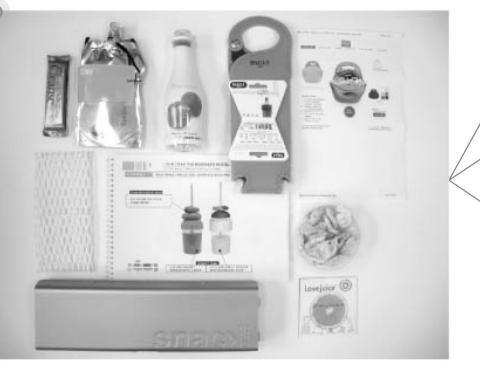

ur CSCs?



LSG

### Zukünftige Lösungen: Innerbetriebliche Logistik





| Bauvolumen:                     | 200 Mio. €          |  |  |  |  |
|---------------------------------|---------------------|--|--|--|--|
| Fertigstellung:                 | Mai 2008            |  |  |  |  |
| Gesamtfläche:                   | 36.000qm            |  |  |  |  |
| Personal:                       | ca.2350 Mitarbeiter |  |  |  |  |
| Geplantes Volumen im Jahr 2012: |                     |  |  |  |  |
| Flüge                           | 160.724 / Jahr      |  |  |  |  |
| Passagiere                      | 24,2 Mio. / Jahr    |  |  |  |  |

## innovation >> Co-Creation with Airlines

₽SC





## vision >> how to interpret the trends?

Themes and vision boards for packaging, interpretation of one trend



Examples second service long haul





Vision 2 - healthy fun



Vision 3 - soup choices

# vision >> brand and product fit



LSG Sky Chefs

### scenarios >> develop the concrete product scenario



LSG Sky Chefs

# >> Unilever, new service concepts







LSG Sky Chefs innovation

## scenarios >> Swissair, new service concepts





# Scenarios SAS, new service concepts





LSG Sky Chefs