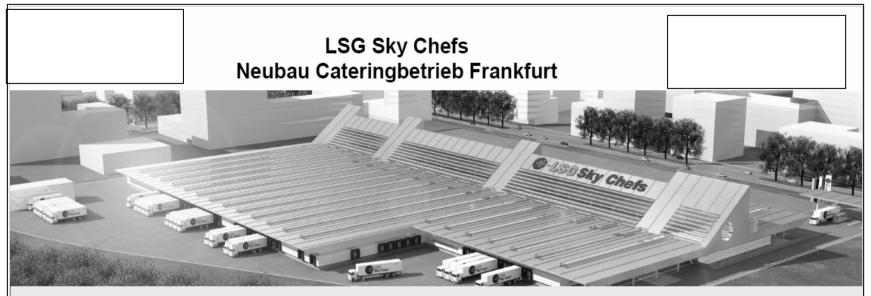

### Zukünftige Lösungen: Innerbetriebliche Logistik

| Bauvolumen:                     | 200 Mio. €          |  |  |  |  |
|---------------------------------|---------------------|--|--|--|--|
| Fertigstellung:                 | Mai 2008            |  |  |  |  |
| Gesamtfläche:                   | 36.000qm            |  |  |  |  |
| Personal:                       | ca.2350 Mitarbeiter |  |  |  |  |
| Geplantes Volumen im Jahr 2012: |                     |  |  |  |  |
| Flüge                           | 160.724 / Jahr      |  |  |  |  |
| Passagiere                      | 24,2 Mio. / Jahr    |  |  |  |  |