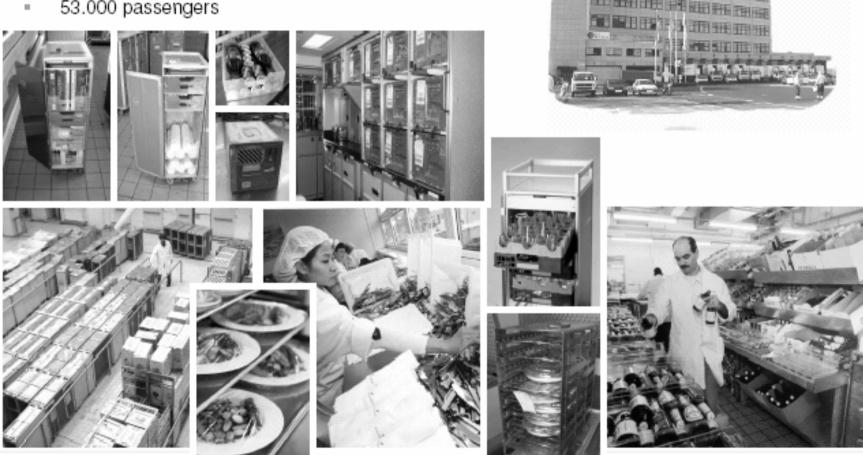

### What is it that we do? Example Frankfurt

מאור סוגר נארם הנותה נוחדה אידה ודבורו דבו

עות ונכתו ובכתו המנהו וחדבה ודרבה בירובה

יתה הוכם נורכי בנוגנו הפרוז היבולו הדרו

- 40 different types of A/C .
- 95 different galleys н.
- 53.000 passengers .

### What happens every day in our Frankfurt CSC?

- 150,000 plates,
- 85,000 glasses per day
- 46,000 newspapers, 63,000 Magazines
- 80,000 rolls, 24,000 bottles of beer
- 100 kg king prawns, 400 pc. salmon, 1,500 kg cheese
- load of a 747: 114 containers, 102 trolleys and 18 ovens; complies 30.000 piece parts and 6.700 kg