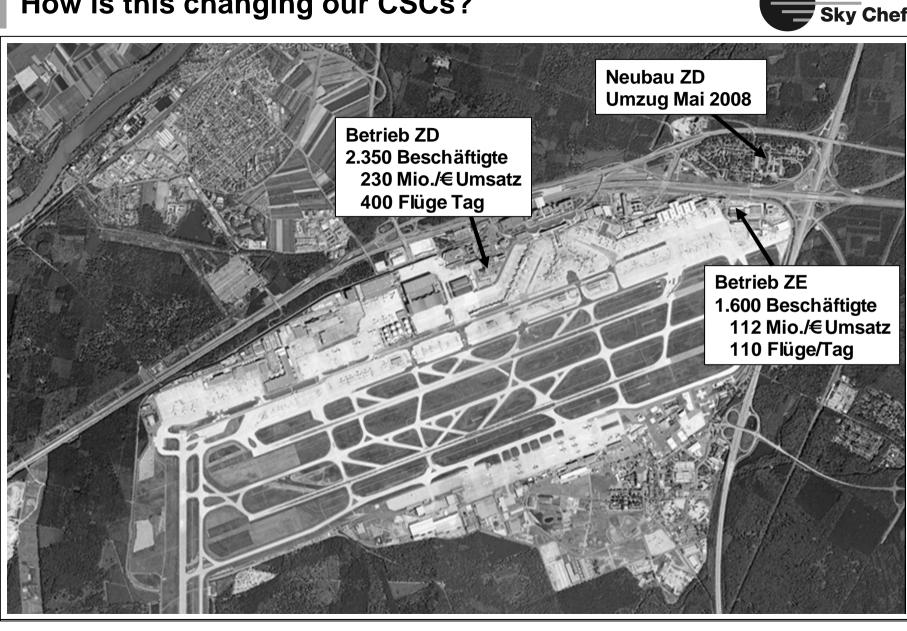

### How is this changing our CSCs?

LSG

### Zukünftige Lösungen: Innerbetriebliche Logistik

| Bauvolumen:                     | 200 Mio. €          |  |  |  |  |
|---------------------------------|---------------------|--|--|--|--|
| Fertigstellung:                 | Mai 2008            |  |  |  |  |
| Gesamtfläche:                   | 36.000qm            |  |  |  |  |
| Personal:                       | ca.2350 Mitarbeiter |  |  |  |  |
| Geplantes Volumen im Jahr 2012: |                     |  |  |  |  |
| Flüge                           | 160.724 / Jahr      |  |  |  |  |
| Passagiere                      | 24,2 Mio. / Jahr    |  |  |  |  |